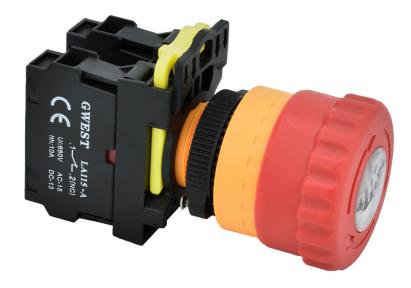

## DESCRIPTION

The main body of push buttons adopts zinc alloy and high-grade anti-flame plastic. It is necessary to press directly on the operator surface. It has a structure that prevents accidental pressing. The button and the button ring are at the same height.

## **FEATURES**

It has a chrome metal protective frame. Three or five contact blocks can be mounted in a row. High electrical values. Easy assembly without requiring any equipment.